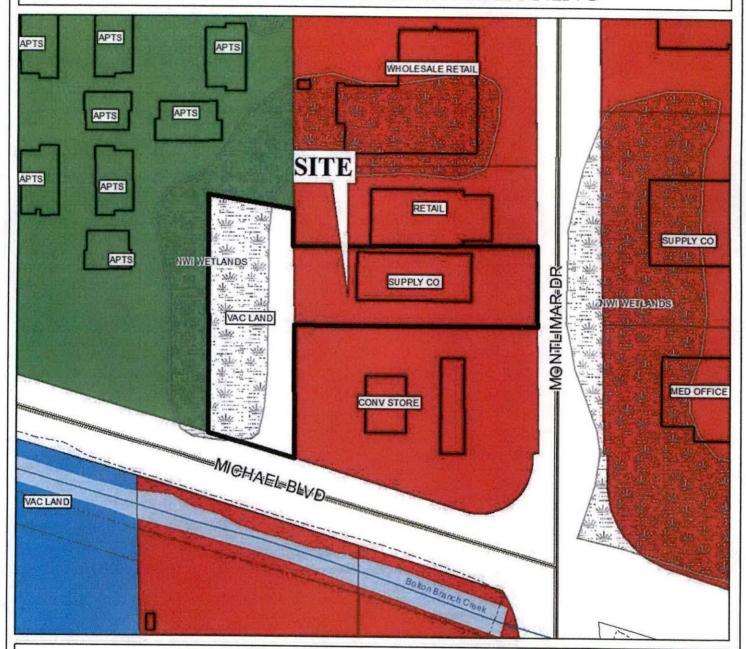

### Notice of Public Hearing for the Proposed Rezoning of Property Located at 1248 Montlimar Drive and 3500 Michael Boulevard

Pursuant to Resolution of the Mobile, Alabama City Council adopted May 10, 2022, a public hearing will be held on the 7th day of June, 2022, at 10:30 a.m., to consider adoption of an ordinance to rezone property located at (north side of Michael Boulevard,  $316 \pm$  west of Montlimar Drive, extending to the west side of Montlimar Drive,  $245 \pm$  north of Michael Boulevard) from R-1, Single-Family Residential District, and B-3, Community Business District, to B B-3, Community Business District.

The public hearing will be held in the Auditorium of Government Plaza, 205 Government Street, Mobile, Alabama. All persons who desire shall have an opportunity to be heard in favor of or in opposition to the proposed amendment at such time and place. Further, the City Council may consider zoning classifications other than the ones sought by the applicant, and may take other actions allowed by law.

COMMENCING AT THE SOUTHWEST CORNER OF SECTION 25, TOWNSHIP 4 SOUTH, RANGE 2 WEST, MOBILE COUNTY, ALABAMA, RUN NORTH 00 DEGREES, 32 MINUTES WEST ALONG THE WEST LINE OF SAID SECTION 25, A DISTANCE OF 2666 FEET OT A POINT; THENCE RUN NORTH 89 DEGREES, 36 MINUTES EAST 1322.92 FEET TO A POINT; THENCE RUN SOUTH 00 DEGREES, 32 MINUTES EAST 994.87 FEET TO THE NORTHWEST CORNER OF FAMILY PLACE APARTMENTS (FORMERLY KIMBERLY MANOR APARTEMENT COMPLEX); THENCE ALONG THE NORTHERN AND EASTERN BOUNDARY OF SAID FAMILY PLACE APARTMENTS (FORMERLY KIMBERLY MANOR) AS FOLLOWS; NORTH 89 DEGREES, 36 MINUTES EAST 400 FEET, SOUTH 00 DEGREES, 32 MINUTES EAST 794.39 FEET TO THE POINT OF BEGINNING OF THE PROPERTY HEREIN DESCRIBED: THENCE CONTINUING ALONG SAID EASTERN BOUNDARY OF FAMILY PLACE APARTMENTS (FORMERLY KIMBERLY MANOR) AS FOLLOWS: SOUTH 89 DEGREES, 36 MINUTES WEST 112.16 FEET, SOUTH 00 DEGREES, 32 MINUTES EAST 300.0 FEET TO THE SOUTHEAST CORNER OF FAMILY PLACE APARTMENTS (FORMERLY KIMBERLY MANOR), SAID

POINT BEING ON THE NORTH RIGHT OF WAY LINE OF MICHAEL BOULEVARD (80 FOOT RIGHT OF WAY); THENCE ALONG SAID NORTH LINE OF MICHAEL BOULEVARD RUN SOUTH 74 DEGREES, 10 MINUTES EAST 116.9 FEET TO A POINT; THENCE RUN NORTH 00 DEGREES, 32 MINUTES WEST 332.68 FEET TO THE POINT OF BEGINNING. CONTAINING 0.81 ACRES, MORE OR LESS.

LOT 9, MONTLIMAR OFFICE PARK, ACCORDING TO THE PLAT THEREOF RECORDED IN MAP BOOK 33, PAGE 3 OF THE RECORDS IN THE OFFICE OF THE JUDGE OF PROBATE COURT RECORDS, MOBILE COUNTY, ALABAMA CONTAINING 0.7 ACRES MORE OR LESS.