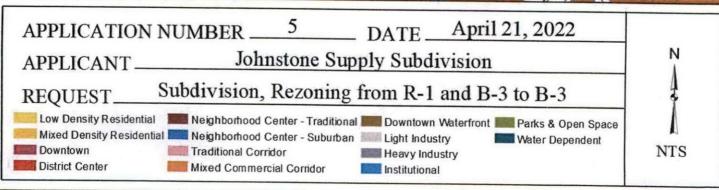

### 12. ORDINANCES HELD OVER

64-034 Rezone property located at the northwest corner of Cochrane Causeway and Dunlap Drive from R-1 and I-2 to I-2 (Councilmember Carroll).

64-035 Rezone property located at 1248 Montlimar Drive and 3500 Michael Boulevard from R-1 and B-3 to B-3 (Councilmember Daves).

### Notice of Public Hearing for the Proposed Rezoning of Property Located at 1248 Montlimar Drive and 3500 Michael Boulevard

Pursuant to Resolution of the Mobile, Alabama City Council adopted May 10, 2022, a public hearing will be held on the 7th day of June, 2022, at 10:30 a.m., to consider adoption of an ordinance to rezone property located at (north side of Michael Boulevard,  $316 \pm$  west of Montlimar Drive, extending to the west side of Montlimar Drive,  $245 \pm$  north of Michael Boulevard) from R-1, Single-Family Residential District, and B-3, Community Business District, to B B-3, Community Business District.

The public hearing will be held in the Auditorium of Government Plaza, 205 Government Street, Mobile, Alabama. All persons who desire shall have an opportunity to be heard in favor of or in opposition to the proposed amendment at such time and place. Further, the City Council may consider zoning classifications other than the ones sought by the applicant, and may take other actions allowed by law.

The classification of said property is hereby changed from R-1, Single-Family Residential District, and B-3, Community Business District, to B-3, Community Business District, and it shall hereafter be lawful to construct on such property any structures permitted by the Ordinance of May 16, 1967, commonly known as the Zoning Ordinance and to use said premises for any use permitted by the terms of said Ordinance in B-3, Community Business District, provided, however, that the plans for any structure or building sought to be erected on said property shall be in compliance with the building laws of the City of Mobile, and that any structure shall be approved by the Building Inspector of the City of Mobile, and that any such structure be erected only in compliance with such laws, including the requirements of said Zoning Ordinance of May 16, 1967, and further provided, however, that no lot or parcel of land herein above described shall be used for any use allowed in a B-3, Community Business District until all of the conditions set forth below have been complied with: 1) completion of the Subdivision process; and 2) full compliance with all municipal codes and ordinances.