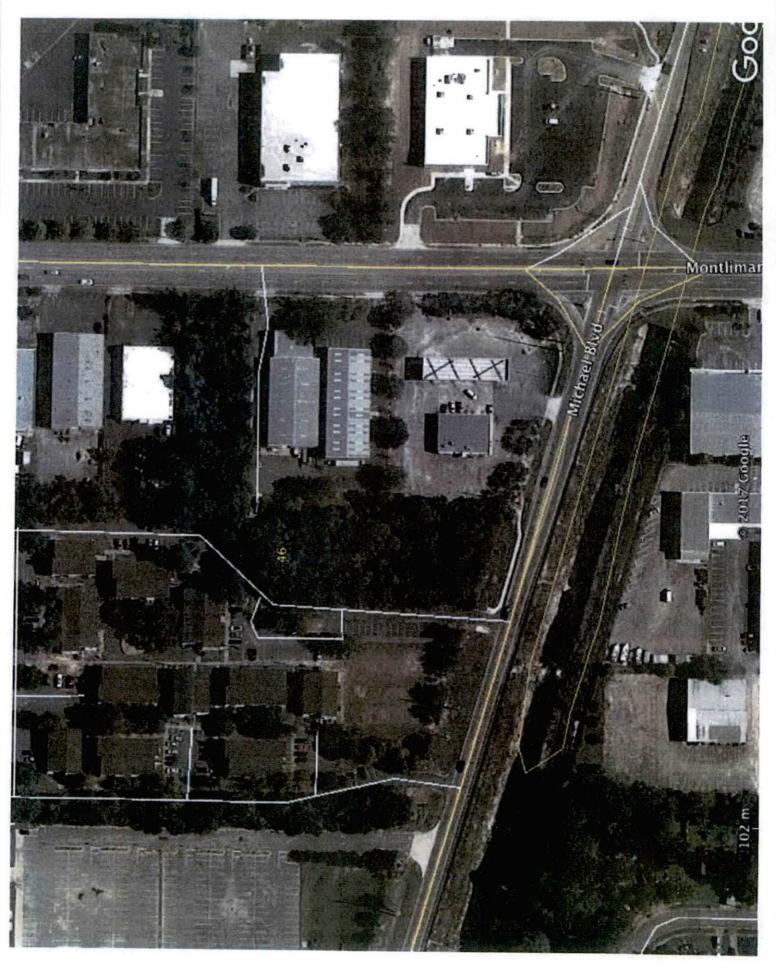

### Notice of Public Hearing for the Proposed Rezoning of Property Located at 1248 Montlimar Drive and 3500 Michael Boulevard

Pursuant to Resolution of the Mobile, Alabama City Council adopted May 10, 2022, a public hearing will be held on the 7th day of June, 2022, at 10:30 a.m., to consider adoption of an ordinance to rezone property located at (north side of Michael Boulevard,  $316 \pm$  west of Montlimar Drive, extending to the west side of Montlimar Drive,  $245 \pm$  north of Michael Boulevard) from R-1, Single-Family Residential District, and B-3, Community Business District, to B B-3, Community Business District.

COMMENCING AT THE SOUTHWEST CORNER OF SECTION 25, TOWNSHIP 4 SOUTH, RANGE 2 WEST, MOBILE COUNTY, ALABAMA, RUN NORTH 00 DEGREES, 32 MINUTES WEST ALONG THE WEST LINE OF SAID SECTION 25, A DISTANCE OF 2666 FEET OT A POINT; THENCE RUN NORTH 89 DEGREES, 36 MINUTES EAST 1322.92 FEET TO A POINT; THENCE RUN SOUTH 00 DEGREES, 32 MINUTES EAST 994.87 FEET TO THE NORTHWEST CORNER OF FAMILY PLACE APARTMENTS (FORMERLY KIMBERLY MANOR APARTEMENT COMPLEX); THENCE ALONG THE NORTHERN AND EASTERN BOUNDARY OF SAID FAMILY PLACE APARTMENTS (FORMERLY KIMBERLY MANOR) AS FOLLOWS; NORTH 89 DEGREES, 36 MINUTES EAST 400 FEET, SOUTH 00 DEGREES, 32 MINUTES EAST 794.39 FEET TO THE POINT OF BEGINNING OF THE PROPERTY HEREIN DESCRIBED: THENCE CONTINUING ALONG SAID EASTERN BOUNDARY OF FAMILY PLACE APARTMENTS (FORMERLY KIMBERLY MANOR) AS FOLLOWS: SOUTH 89 DEGREES, 36 MINUTES WEST 112.16 FEET, SOUTH 00 DEGREES, 32 MINUTES EAST 300.0 FEET TO THE SOUTHEAST CORNER OF FAMILY PLACE APARTMENTS (FORMERLY KIMBERLY MANOR), SAID

POINT BEING ON THE NORTH RIGHT OF WAY LINE OF MICHAEL BOULEVARD (80 FOOT RIGHT OF WAY); THENCE ALONG SAID NORTH LINE OF MICHAEL BOULEVARD RUN SOUTH 74 DEGREES, 10 MINUTES EAST 116.9 FEET TO A POINT; THENCE RUN NORTH 00 DEGREES, 32 MINUTES WEST 332.68 FEET TO THE POINT OF BEGINNING. CONTAINING 0.81 ACRES, MORE OR LESS.

LOT 9, MONTLIMAR OFFICE PARK, ACCORDING TO THE PLAT THEREOF RECORDED IN MAP BOOK 33, PAGE 3 OF THE RECORDS IN THE OFFICE OF THE JUDGE OF PROBATE COURT RECORDS, MOBILE COUNTY, ALABAMA CONTAINING 0.7 ACRES MORE OR LESS.