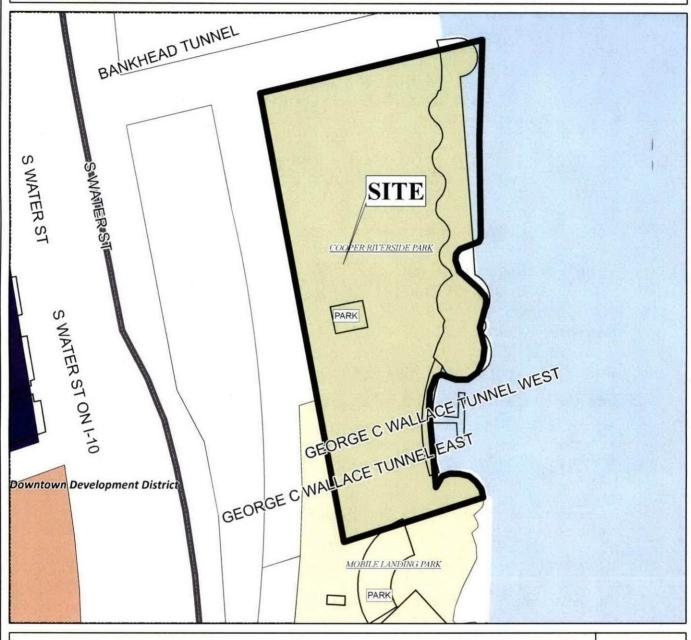

### 15. CONSENT RESOLUTIONS BEING INTRODUCED

- 03-510 Appoint Ruffin Graham to the Golf Course Advisory Committee (sponsored by Councilmember Jones) (submitted by Lisa C. Lambert, City Clerk).
- 37-511 Recommend approval to the ABC Board for issuance of a Special Events Retail Liquor License to Bar B Quing With My Honey for Blues on the River; Cooper Riverside Park (sponsored by Councilmember Carroll).