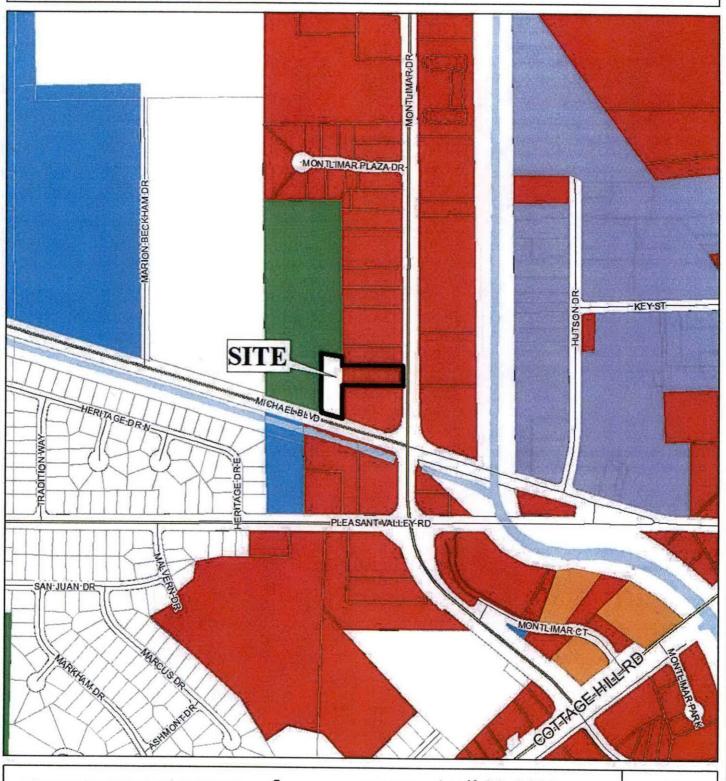

### Notice of Public Hearing for the Proposed Rezoning of Property Located at 1248 Montlimar Drive and 3500 Michael Boulevard

Pursuant to Resolution of the Mobile, Alabama City Council adopted May 10, 2022, a public hearing will be held on the 7th day of June, 2022, at 10:30 a.m., to consider adoption of an ordinance to rezone property located at (north side of Michael Boulevard,  $316 \pm$  west of Montlimar Drive, extending to the west side of Montlimar Drive,  $245 \pm$  north of Michael Boulevard) from R-1, Single-Family Residential District, and B-3, Community Business District, to B B-3, Community Business District.

The public hearing will be held in the Auditorium of Government Plaza, 205 Government Street, Mobile, Alabama. All persons who desire shall have an opportunity to be heard in favor of or in opposition to the proposed amendment at such time and place. Further, the City Council may consider zoning classifications other than the ones sought by the applicant, and may take other actions allowed by law.

The classification of said property is hereby changed from R-1, Single-Family Residential District, and B-3, Community Business District, to B-3, Community Business District, and it shall hereafter be lawful to construct on such property any structures permitted by the Ordinance of May 16, 1967, commonly known as the Zoning Ordinance and to use said premises for any use permitted by the terms of said Ordinance in B-3, Community Business District, provided, however, that the plans for any structure or building sought to be erected on said property shall be in compliance with the building laws of the City of Mobile, and that any structure shall be approved by the Building Inspector of the City of Mobile, and that any such structure be erected only in compliance with such laws, including the requirements of said Zoning Ordinance of May 16, 1967, and further provided, however, that no lot or parcel of land herein above described shall be used for any use allowed in a B-3, Community Business District until all of the conditions set forth below have been complied with: 1) completion of the Subdivision process; and 2) full compliance with all municipal codes and ordinances.