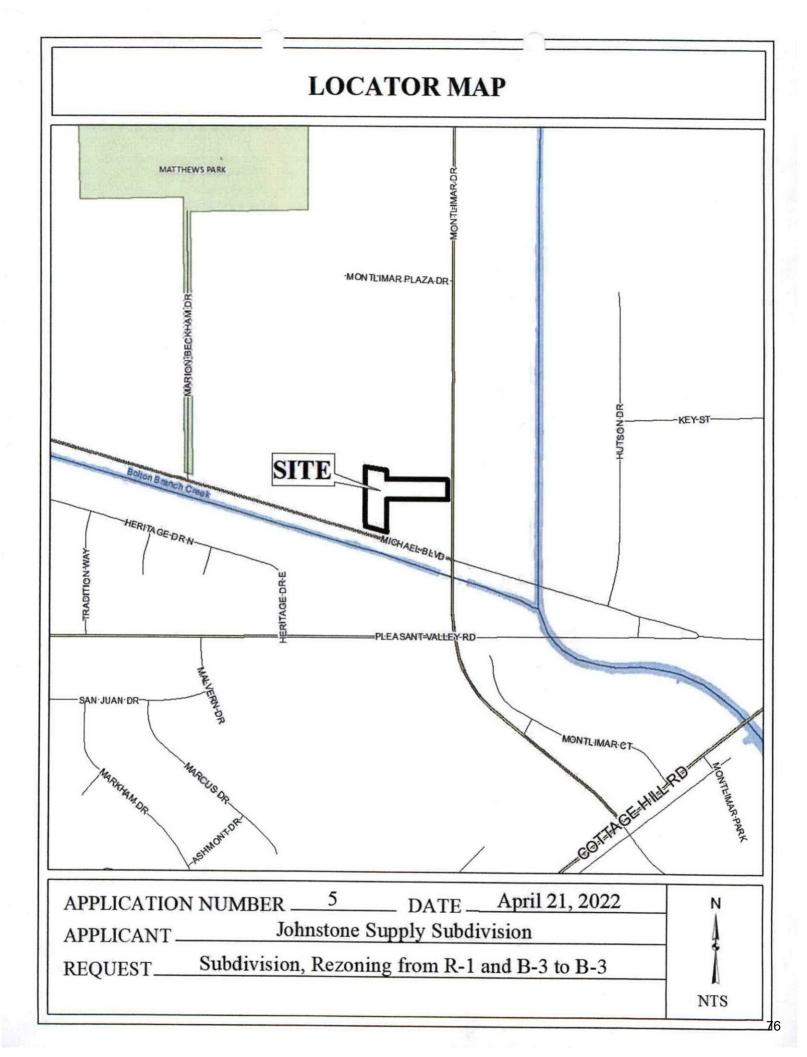

### Notice of Public Hearing for the Proposed Rezoning of Property Located at 1248 Montlimar Drive and 3500 Michael Boulevard

Pursuant to Resolution of the Mobile, Alabama City Council adopted May 10, 2022, a public hearing will be held on the 7th day of June, 2022, at 10:30 a.m., to consider adoption of an ordinance to rezone property located at (north side of Michael Boulevard,  $316 \pm$  west of Montlimar Drive, extending to the west side of Montlimar Drive,  $245 \pm$  north of Michael Boulevard) from R-1, Single-Family Residential District, and B-3, Community Business District, to B B-3, Community Business District.

COMMENCING AT THE SOUTHWEST CORNER OF SECTION 25, TOWNSHIP 4 SOUTH, RANGE 2 WEST, MOBILE COUNTY, ALABAMA, RUN NORTH 00 DEGREES, 32 MINUTES WEST ALONG THE WEST LINE OF SAID SECTION 25, A DISTANCE OF 2666 FEET OT A POINT; THENCE RUN NORTH 89 DEGREES, 36 MINUTES EAST 1322.92 FEET TO A POINT; THENCE RUN SOUTH 00 DEGREES, 32 MINUTES EAST 994.87 FEET TO THE NORTHWEST CORNER OF FAMILY PLACE APARTMENTS (FORMERLY KIMBERLY MANOR APARTEMENT COMPLEX); THENCE ALONG THE NORTHERN AND EASTERN BOUNDARY OF SAID FAMILY PLACE APARTMENTS (FORMERLY KIMBERLY MANOR) AS FOLLOWS; NORTH 89 DEGREES, 36 MINUTES EAST 400 FEET, SOUTH 00 DEGREES, 32 MINUTES EAST 794.39 FEET TO THE POINT OF BEGINNING OF THE PROPERTY HEREIN DESCRIBED: THENCE CONTINUING ALONG SAID EASTERN BOUNDARY OF FAMILY PLACE APARTMENTS (FORMERLY KIMBERLY MANOR) AS FOLLOWS: SOUTH 89 DEGREES, 36 MINUTES WEST 112.16 FEET, SOUTH 00 DEGREES, 32 MINUTES EAST 300.0 FEET TO THE SOUTHEAST CORNER OF FAMILY PLACE APARTMENTS (FORMERLY KIMBERLY MANOR), SAID

POINT BEING ON THE NORTH RIGHT OF WAY LINE OF MICHAEL BOULEVARD (80 FOOT RIGHT OF WAY); THENCE ALONG SAID NORTH LINE OF MICHAEL BOULEVARD RUN SOUTH 74 DEGREES, 10 MINUTES EAST 116.9 FEET TO A POINT; THENCE RUN NORTH 00 DEGREES, 32 MINUTES WEST 332.68 FEET TO THE POINT OF BEGINNING. CONTAINING 0.81 ACRES, MORE OR LESS.

LOT 9, MONTLIMAR OFFICE PARK, ACCORDING TO THE PLAT THEREOF RECORDED IN MAP BOOK 33, PAGE 3 OF THE RECORDS IN THE OFFICE OF THE JUDGE OF PROBATE COURT RECORDS, MOBILE COUNTY, ALABAMA CONTAINING 0.7 ACRES MORE OR LESS.