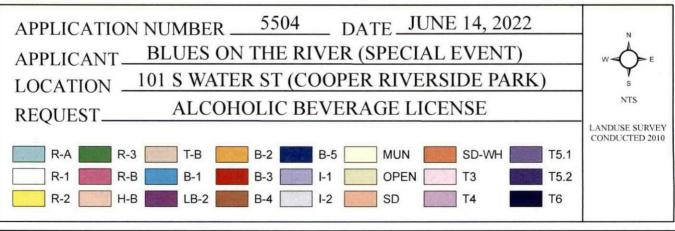

### 15. CONSENT RESOLUTIONS BEING INTRODUCED

- 03-510 Appoint Ruffin Graham to the Golf Course Advisory Committee (sponsored by Councilmember Jones) (submitted by Lisa C. Lambert, City Clerk).
- 37-511 Recommend approval to the ABC Board for issuance of a Special Events Retail Liquor License to Bar B Quing With My Honey for Blues on the River; Cooper Riverside Park (sponsored by Councilmember Carroll).