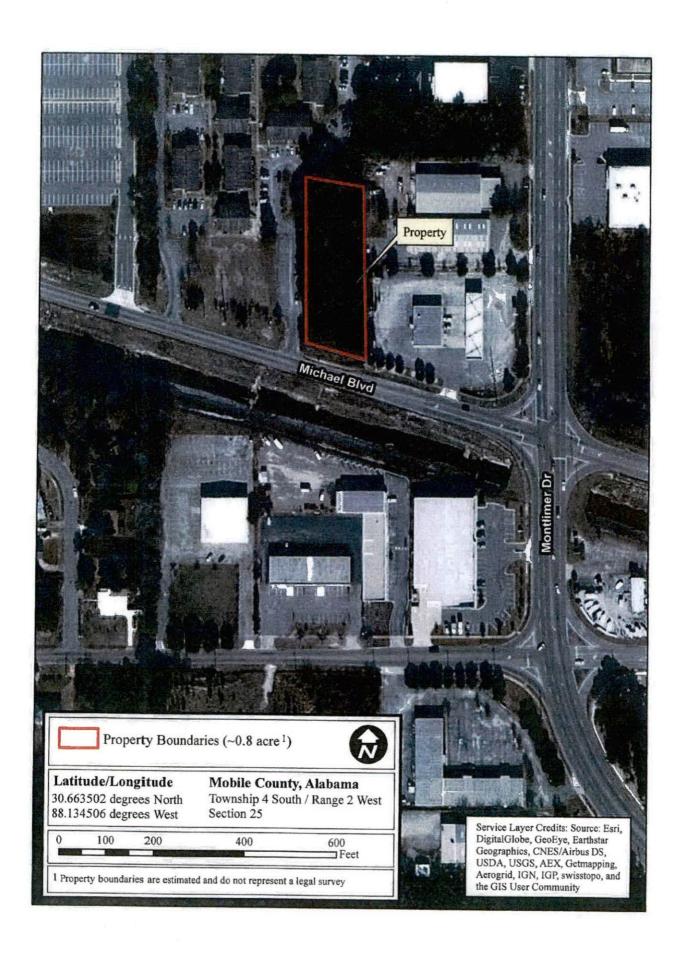

### Notice of Public Hearing for the Proposed Rezoning of Property Located at 1248 Montlimar Drive and 3500 Michael Boulevard

Pursuant to Resolution of the Mobile, Alabama City Council adopted May 10, 2022, a public hearing will be held on the 7th day of June, 2022, at 10:30 a.m., to consider adoption of an ordinance to rezone property located at (north side of Michael Boulevard,  $316 \pm$  west of Montlimar Drive, extending to the west side of Montlimar Drive,  $245 \pm$  north of Michael Boulevard) from R-1, Single-Family Residential District, and B-3, Community Business District, to B B-3, Community Business District.

COMMENCING AT THE SOUTHWEST CORNER OF SECTION 25, TOWNSHIP 4 SOUTH, RANGE 2 WEST, MOBILE COUNTY, ALABAMA, RUN NORTH 00 DEGREES, 32 MINUTES WEST ALONG THE WEST LINE OF SAID SECTION 25, A DISTANCE OF 2666 FEET OT A POINT; THENCE RUN NORTH 89 DEGREES, 36 MINUTES EAST 1322.92 FEET TO A POINT; THENCE RUN SOUTH 00 DEGREES, 32 MINUTES EAST 994.87 FEET TO THE NORTHWEST CORNER OF FAMILY PLACE APARTMENTS (FORMERLY KIMBERLY MANOR APARTEMENT COMPLEX); THENCE ALONG THE NORTHERN AND EASTERN BOUNDARY OF SAID FAMILY PLACE APARTMENTS (FORMERLY KIMBERLY MANOR) AS FOLLOWS; NORTH 89 DEGREES, 36 MINUTES EAST 400 FEET, SOUTH 00 DEGREES, 32 MINUTES EAST 794.39 FEET TO THE POINT OF BEGINNING OF THE PROPERTY HEREIN DESCRIBED: THENCE CONTINUING ALONG SAID EASTERN BOUNDARY OF FAMILY PLACE APARTMENTS (FORMERLY KIMBERLY MANOR) AS FOLLOWS: SOUTH 89 DEGREES, 36 MINUTES WEST 112.16 FEET, SOUTH 00 DEGREES, 32 MINUTES EAST 300.0 FEET TO THE SOUTHEAST CORNER OF FAMILY PLACE APARTMENTS (FORMERLY KIMBERLY MANOR), SAID

POINT BEING ON THE NORTH RIGHT OF WAY LINE OF MICHAEL BOULEVARD (80 FOOT RIGHT OF WAY); THENCE ALONG SAID NORTH LINE OF MICHAEL BOULEVARD RUN SOUTH 74 DEGREES, 10 MINUTES EAST 116.9 FEET TO A POINT; THENCE RUN NORTH 00 DEGREES, 32 MINUTES WEST 332.68 FEET TO THE POINT OF BEGINNING. CONTAINING 0.81 ACRES, MORE OR LESS.

LOT 9, MONTLIMAR OFFICE PARK, ACCORDING TO THE PLAT THEREOF RECORDED IN MAP BOOK 33, PAGE 3 OF THE RECORDS IN THE OFFICE OF THE JUDGE OF PROBATE COURT RECORDS, MOBILE COUNTY, ALABAMA CONTAINING 0.7 ACRES MORE OR LESS.