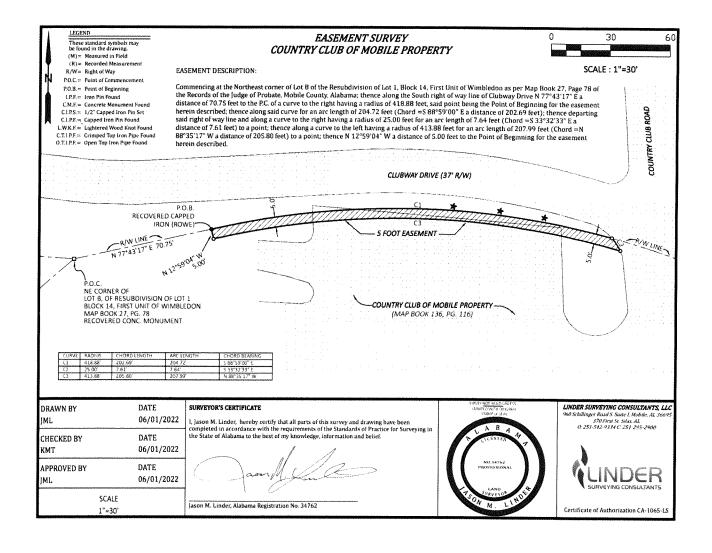

H RIGHT OF WAY LINE OF CLUBWAY DRIVE N 77°43'17" E A DISTANCE OF 70.75 FEET TO THE P.C. OF A CURVE TO THE RIGHT HAVING A RADIUS OF 418.88 FEET, SAID POINT BEING THE POINT OF BEGINNING FOR THE EASEMENT HEREIN DESCRIBED; THENCE ALONG SAID CURVE FOR AN ARC LENGTH OF 204.72 FEET (CHORD =S 88°59'00" E A DISTANCE OF 202.69 FEET); THENCE DEPARTING SAID RIGHT OF WAY LINE AND ALONG A CURVE TO THE RIGHT HAVING A RADIUS OF 25.00 FEET FOR AN ARC LENGTH OF 7.64 FEET (CHORD =S 33°32'33" E A DISTANCE OF 7.61 FEET) TO A POINT; THENCE ALONG A CURVE TO THE LEFT HAVING A RADIUS OF 413.88 FEET FOR AN ARC LENGTH OF 207.99 FEET (CHORD =N 88°35'17" W A DISTANCE OF 205.80 FEET) TO A POINT; THENCE N 12°59'04" W A DISTANCE OF 5.00 FEET TO THE POINT OF BEGINNING FOR THE EASEMENT HEREIN DESCRIBED.

#### "EXHIBIT B"





#### **AGENDA ITEM SUMMARY SHEET**

**Agenda of:**6/14/2022

**Submitted by:** 

Lisa C. Lambert, City Clerk

**Funding Source** 

Project # Discretionary Funds
Project String Contract Number:

Budget Amendment REDUCE INCREASE

Grant Funds Matching Funds

**ATTACHMENTS:** 

Description Type Upload Date packet Cover Memo 6/9/2022

**REVIEWERS:** 

Department Reviewer Action Date

City Clerk Gauthier, Lana Approved 6/9/2022 - 2:35 PM

## RESOLUTION

BE IT RESOLVED BY THE CITY COUNCIL OF MOBILE, ALABAMA, that pursuant to the provisions of Ordinance #59-073, 2005, that the application of Aundra Dennis, for a Certificate of Public Convenience and Necessity to operate a shuttle service is hereby approved. A copy of said application is on file in the office of the City Clerk.

| Adopted: |