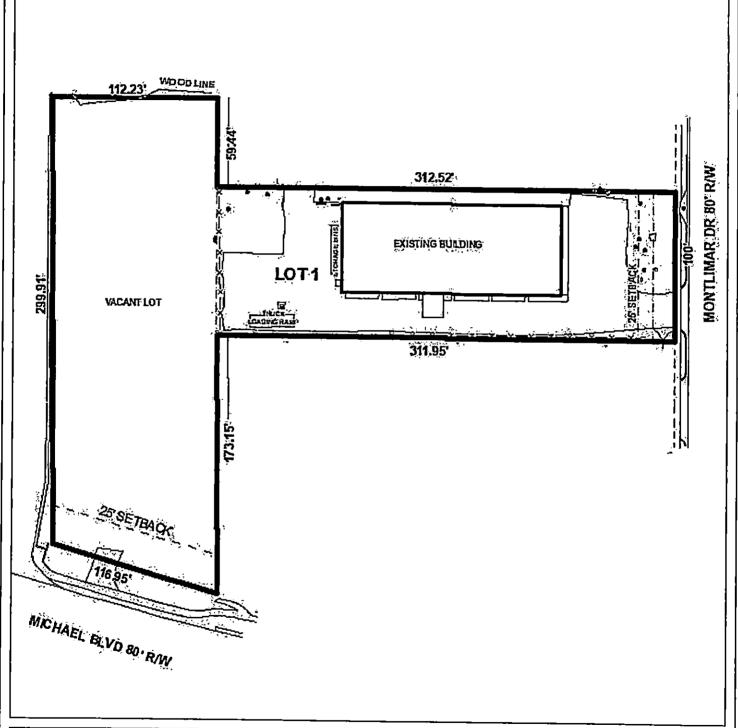

### Notice of Public Hearing for the Proposed Rezoning of Property Located at 1248 Montlimar Drive and 3500 Michael Boulevard

Pursuant to Resolution of the Mobile, Alabama City Council adopted May 10, 2022, a public hearing will be held on the 7th day of June, 2022, at 10:30 a.m., to consider adoption of an ordinance to rezone property located at (north side of Michael Boulevard,  $316 \pm$  west of Montlimar Drive, extending to the west side of Montlimar Drive,  $245 \pm$  north of Michael Boulevard) from R-1, Single-Family Residential District, and B-3, Community Business District, to B B-3, Community Business District.

The public hearing will be held in the Auditorium of Government Plaza, 205 Government Street, Mobile, Alabama. All persons who desire shall have an opportunity to be heard in favor of or in opposition to the proposed amendment at such time and place. Further, the City Council may consider zoning classifications other than the ones sought by the applicant, and may take other actions allowed by law.

COMMENCING AT THE SOUTHWEST CORNER OF SECTION 25, TOWNSHIP 4 SOUTH, RANGE 2 WEST, MOBILE COUNTY, ALABAMA, RUN NORTH 00 DEGREES, 32 MINUTES WEST ALONG THE WEST LINE OF SAID SECTION 25, A DISTANCE OF 2666 FEET OT A POINT; THENCE RUN NORTH 89 DEGREES, 36 MINUTES EAST 1322.92 FEET TO A POINT; THENCE RUN SOUTH 00 DEGREES, 32 MINUTES EAST 994.87 FEET TO THE NORTHWEST CORNER OF FAMILY PLACE APARTMENTS (FORMERLY KIMBERLY MANOR APARTEMENT COMPLEX); THENCE ALONG THE NORTHERN AND EASTERN BOUNDARY OF SAID FAMILY PLACE APARTMENTS (FORMERLY KIMBERLY MANOR) AS FOLLOWS; NORTH 89 DEGREES, 36 MINUTES EAST 400 FEET, SOUTH 00 DEGREES, 32 MINUTES EAST 794.39 FEET TO THE POINT OF BEGINNING OF THE PROPERTY HEREIN DESCRIBED: THENCE CONTINUING ALONG SAID EASTERN BOUNDARY OF FAMILY PLACE APARTMENTS (FORMERLY KIMBERLY MANOR) AS FOLLOWS: SOUTH 89 DEGREES, 36 MINUTES WEST 112.16 FEET, SOUTH 00 DEGREES, 32 MINUTES EAST 300.0 FEET TO THE SOUTHEAST CORNER OF FAMILY PLACE APARTMENTS (FORMERLY KIMBERLY MANOR), SAID

POINT BEING ON THE NORTH RIGHT OF WAY LINE OF MICHAEL BOULEVARD (80 FOOT RIGHT OF WAY); THENCE ALONG SAID NORTH LINE OF MICHAEL BOULEVARD RUN SOUTH 74 DEGREES, 10 MINUTES EAST 116.9 FEET TO A POINT; THENCE RUN NORTH 00 DEGREES, 32 MINUTES WEST 332.68 FEET TO THE POINT OF BEGINNING. CONTAINING 0.81 ACRES, MORE OR LESS.

LOT 9, MONTLIMAR OFFICE PARK, ACCORDING TO THE PLAT THEREOF RECORDED IN MAP BOOK 33, PAGE 3 OF THE RECORDS IN THE OFFICE OF THE JUDGE OF PROBATE COURT RECORDS, MOBILE COUNTY, ALABAMA CONTAINING 0.7 ACRES MORE OR LESS.