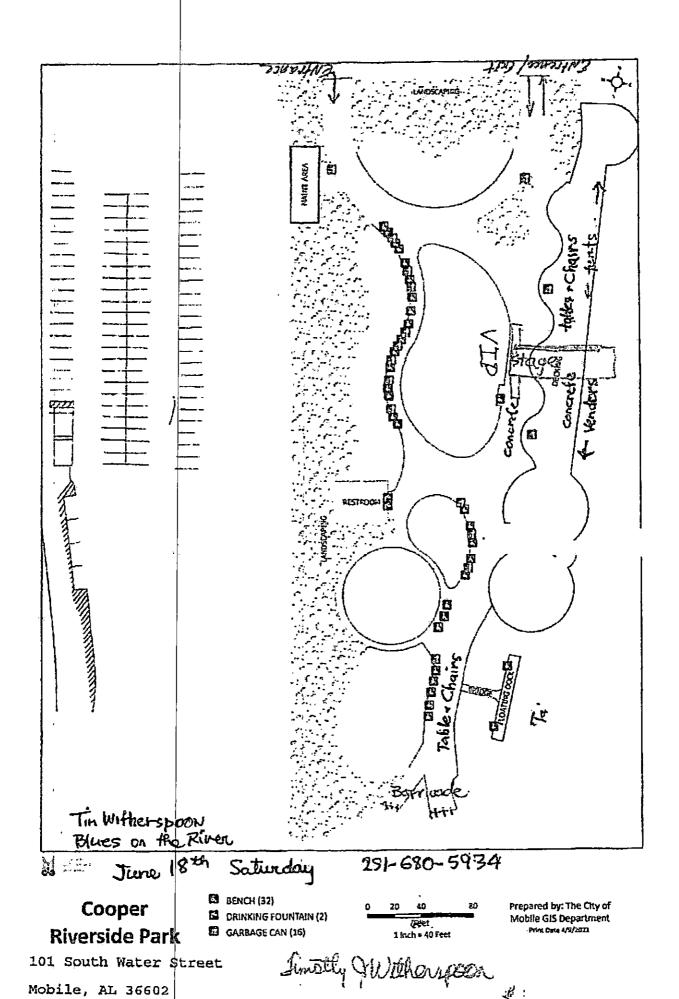

### 15. CONSENT RESOLUTIONS BEING INTRODUCED

- 03-510 Appoint Ruffin Graham to the Golf Course Advisory Committee (sponsored by Councilmember Jones) (submitted by Lisa C. Lambert, City Clerk).
- 37-511 Recommend approval to the ABC Board for issuance of a Special Events Retail Liquor License to Bar B Quing With My Honey for Blues on the River; Cooper Riverside Park (sponsored by Councilmember Carroll).