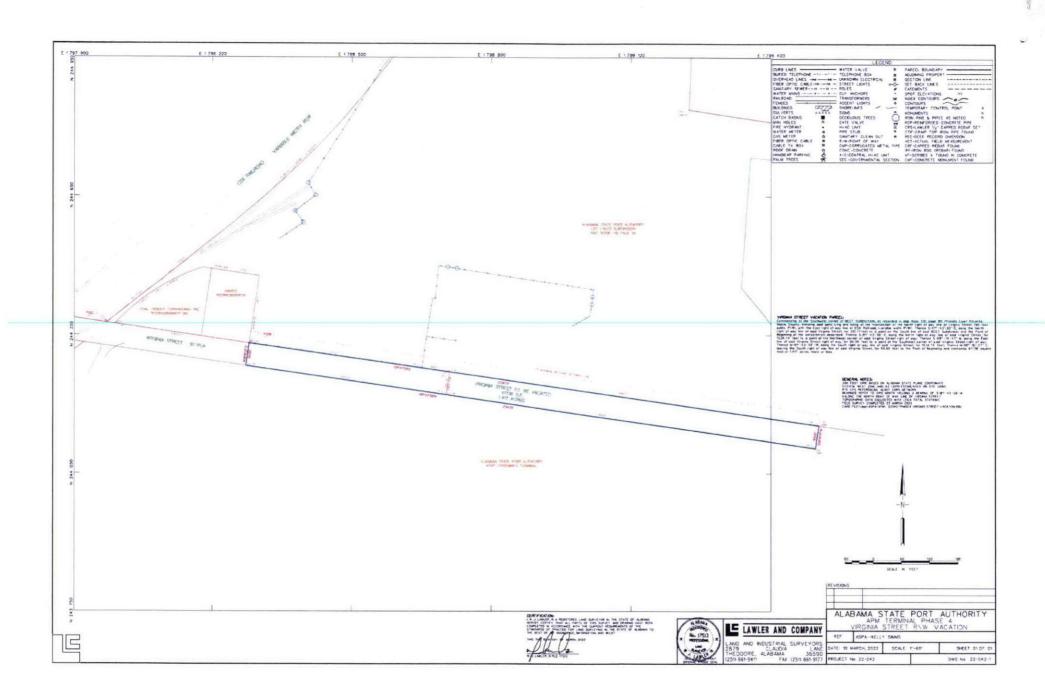

### 17. CALL FOR PUBLIC HEARINGS

- 41-530 Call for public hearing to assent to the vacation of a portion of Virginia Street, near the APMT Container Terminal (applicant: Alabama State Port Authority) (scheduled for July 19, 2022) (District 2).
- 41-531 Call for public hearing to consider a fee for the vacation of a portion of Virginia Street, near the APMT Container Terminal (applicant: Alabama State Port Authority) (scheduled for July 19, 2022) (District 2).