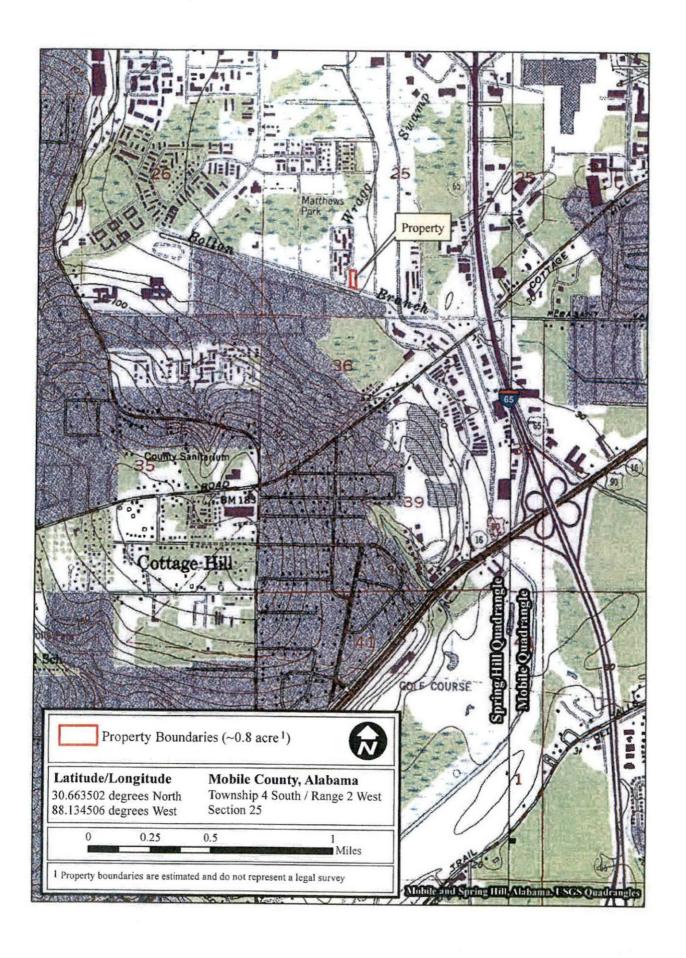

### Notice of Public Hearing for the Proposed Rezoning of Property Located at 1248 Montlimar Drive and 3500 Michael Boulevard

Pursuant to Resolution of the Mobile, Alabama City Council adopted May 10, 2022, a public hearing will be held on the 7th day of June, 2022, at 10:30 a.m., to consider adoption of an ordinance to rezone property located at (north side of Michael Boulevard,  $316 \pm$  west of Montlimar Drive, extending to the west side of Montlimar Drive,  $245 \pm$  north of Michael Boulevard) from R-1, Single-Family Residential District, and B-3, Community Business District, to B B-3, Community Business District.

COMMENCING AT THE SOUTHWEST CORNER OF SECTION 25, TOWNSHIP 4 SOUTH, RANGE 2 WEST, MOBILE COUNTY, ALABAMA, RUN NORTH 00 DEGREES, 32 MINUTES WEST ALONG THE WEST LINE OF SAID SECTION 25, A DISTANCE OF 2666 FEET OT A POINT; THENCE RUN NORTH 89 DEGREES, 36 MINUTES EAST 1322.92 FEET TO A POINT; THENCE RUN SOUTH 00 DEGREES, 32 MINUTES EAST 994.87 FEET TO THE NORTHWEST CORNER OF FAMILY PLACE APARTMENTS (FORMERLY KIMBERLY MANOR APARTEMENT COMPLEX); THENCE ALONG THE NORTHERN AND EASTERN BOUNDARY OF SAID FAMILY PLACE APARTMENTS (FORMERLY KIMBERLY MANOR) AS FOLLOWS; NORTH 89 DEGREES, 36 MINUTES EAST 400 FEET, SOUTH 00 DEGREES, 32 MINUTES EAST 794.39 FEET TO THE POINT OF BEGINNING OF THE PROPERTY HEREIN DESCRIBED: THENCE CONTINUING ALONG SAID EASTERN BOUNDARY OF FAMILY PLACE APARTMENTS (FORMERLY KIMBERLY MANOR) AS FOLLOWS: SOUTH 89 DEGREES, 36 MINUTES WEST 112.16 FEET, SOUTH 00 DEGREES, 32 MINUTES EAST 300.0 FEET TO THE SOUTHEAST CORNER OF FAMILY PLACE APARTMENTS (FORMERLY KIMBERLY MANOR), SAID

POINT BEING ON THE NORTH RIGHT OF WAY LINE OF MICHAEL BOULEVARD (80 FOOT RIGHT OF WAY); THENCE ALONG SAID NORTH LINE OF MICHAEL BOULEVARD RUN SOUTH 74 DEGREES, 10 MINUTES EAST 116.9 FEET TO A POINT; THENCE RUN NORTH 00 DEGREES, 32 MINUTES WEST 332.68 FEET TO THE POINT OF BEGINNING. CONTAINING 0.81 ACRES, MORE OR LESS.

LOT 9, MONTLIMAR OFFICE PARK, ACCORDING TO THE PLAT THEREOF RECORDED IN MAP BOOK 33, PAGE 3 OF THE RECORDS IN THE OFFICE OF THE JUDGE OF PROBATE COURT RECORDS, MOBILE COUNTY, ALABAMA CONTAINING 0.7 ACRES MORE OR LESS.