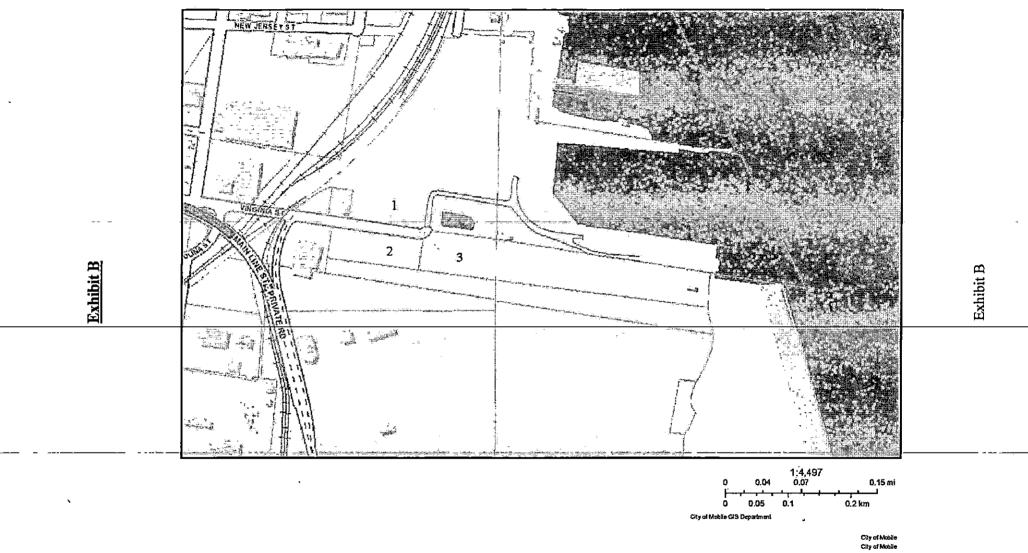

### 17. CALL FOR PUBLIC HEARINGS

- 41-530 Call for public hearing to assent to the vacation of a portion of Virginia Street, near the APMT Container Terminal (applicant: Alabama State Port Authority) (scheduled for July 19, 2022) (District 2).
- 41-531 Call for public hearing to consider a fee for the vacation of a portion of Virginia Street, near the APMT Container Terminal (applicant: Alabama State Port Authority) (scheduled for July 19, 2022) (District 2).