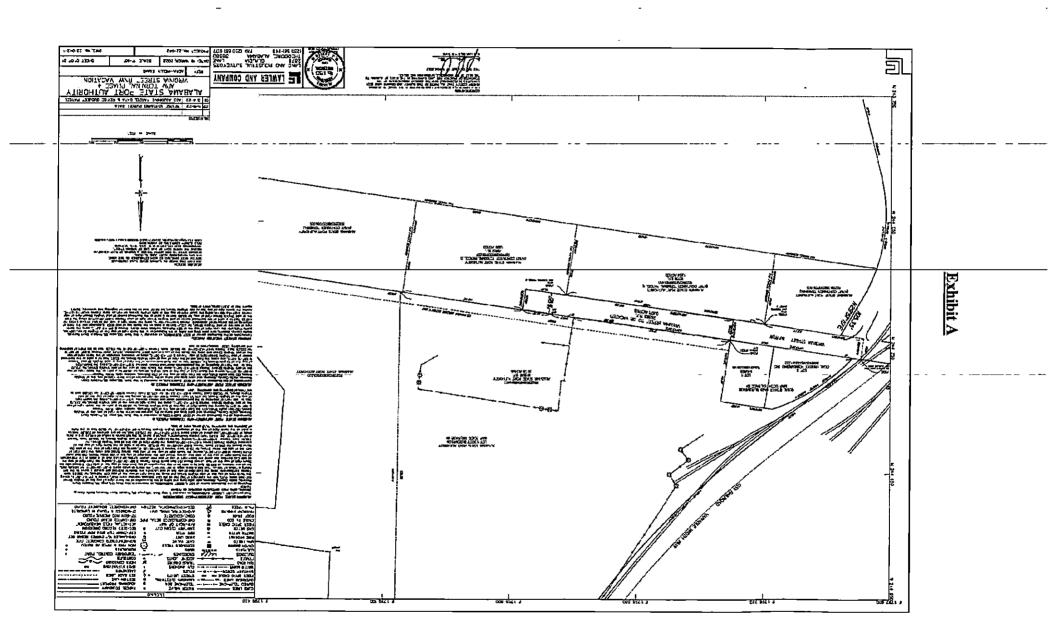

### 17. CALL FOR PUBLIC HEARINGS

- 41-530 Call for public hearing to assent to the vacation of a portion of Virginia Street, near the APMT Container Terminal (applicant: Alabama State Port Authority) (scheduled for July 19, 2022) (District 2).
- 41-531 Call for public hearing to consider a fee for the vacation of a portion of Virginia Street, near the APMT Container Terminal (applicant: Alabama State Port Authority) (scheduled for July 19, 2022) (District 2).