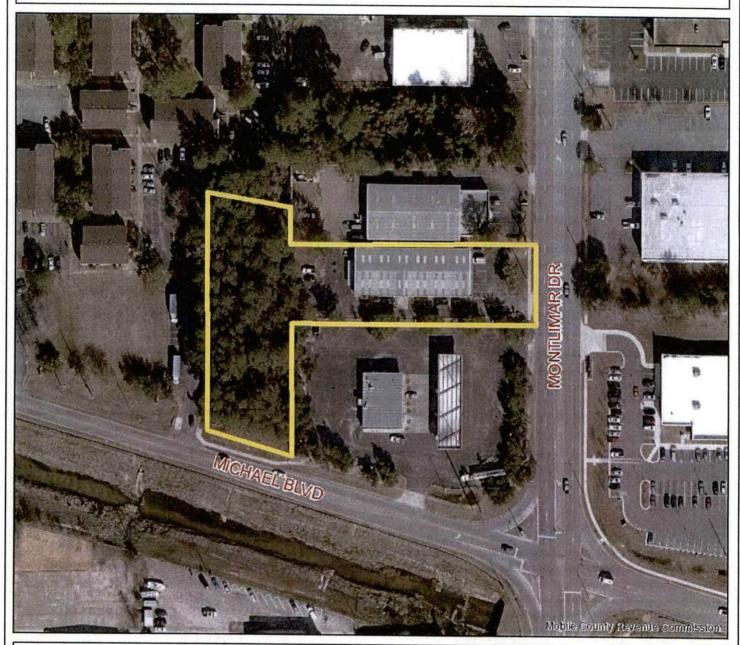

### Notice of Public Hearing for the Proposed Rezoning of Property Located at 1248 Montlimar Drive and 3500 Michael Boulevard

Pursuant to Resolution of the Mobile, Alabama City Council adopted May 10, 2022, a public hearing will be held on the 7th day of June, 2022, at 10:30 a.m., to consider adoption of an ordinance to rezone property located at (north side of Michael Boulevard,  $316 \pm$  west of Montlimar Drive, extending to the west side of Montlimar Drive,  $245 \pm$  north of Michael Boulevard) from R-1, Single-Family Residential District, and B-3, Community Business District, to B B-3, Community Business District.

The public hearing will be held in the Auditorium of Government Plaza, 205 Government Street, Mobile, Alabama. All persons who desire shall have an opportunity to be heard in favor of or in opposition to the proposed amendment at such time and place. Further, the City Council may consider zoning classifications other than the ones sought by the applicant, and may take other actions allowed by law.

COMMENCING AT THE SOUTHWEST CORNER OF SECTION 25, TOWNSHIP 4 SOUTH, RANGE 2 WEST, MOBILE COUNTY, ALABAMA, RUN NORTH 00 DEGREES, 32 MINUTES WEST ALONG THE WEST LINE OF SAID SECTION 25, A DISTANCE OF 2666 FEET OT A POINT; THENCE RUN NORTH 89 DEGREES, 36 MINUTES EAST 1322.92 FEET TO A POINT; THENCE RUN SOUTH 00 DEGREES, 32 MINUTES EAST 994.87 FEET TO THE NORTHWEST CORNER OF FAMILY PLACE APARTMENTS (FORMERLY KIMBERLY MANOR APARTEMENT COMPLEX); THENCE ALONG THE NORTHERN AND EASTERN BOUNDARY OF SAID FAMILY PLACE APARTMENTS (FORMERLY KIMBERLY MANOR) AS FOLLOWS; NORTH 89 DEGREES, 36 MINUTES EAST 400 FEET, SOUTH 00 DEGREES, 32 MINUTES EAST 794.39 FEET TO THE POINT OF BEGINNING OF THE PROPERTY HEREIN DESCRIBED: THENCE CONTINUING ALONG SAID EASTERN BOUNDARY OF FAMILY PLACE APARTMENTS (FORMERLY KIMBERLY MANOR) AS FOLLOWS: SOUTH 89 DEGREES, 36 MINUTES WEST 112.16 FEET, SOUTH 00 DEGREES, 32 MINUTES EAST 300.0 FEET TO THE SOUTHEAST CORNER OF FAMILY PLACE APARTMENTS (FORMERLY KIMBERLY MANOR), SAID

POINT BEING ON THE NORTH RIGHT OF WAY LINE OF MICHAEL BOULEVARD (80 FOOT RIGHT OF WAY); THENCE ALONG SAID NORTH LINE OF MICHAEL BOULEVARD RUN SOUTH 74 DEGREES, 10 MINUTES EAST 116.9 FEET TO A POINT; THENCE RUN NORTH 00 DEGREES, 32 MINUTES WEST 332.68 FEET TO THE POINT OF BEGINNING. CONTAINING 0.81 ACRES, MORE OR LESS.

LOT 9, MONTLIMAR OFFICE PARK, ACCORDING TO THE PLAT THEREOF RECORDED IN MAP BOOK 33, PAGE 3 OF THE RECORDS IN THE OFFICE OF THE JUDGE OF PROBATE COURT RECORDS, MOBILE COUNTY, ALABAMA CONTAINING 0.7 ACRES MORE OR LESS.