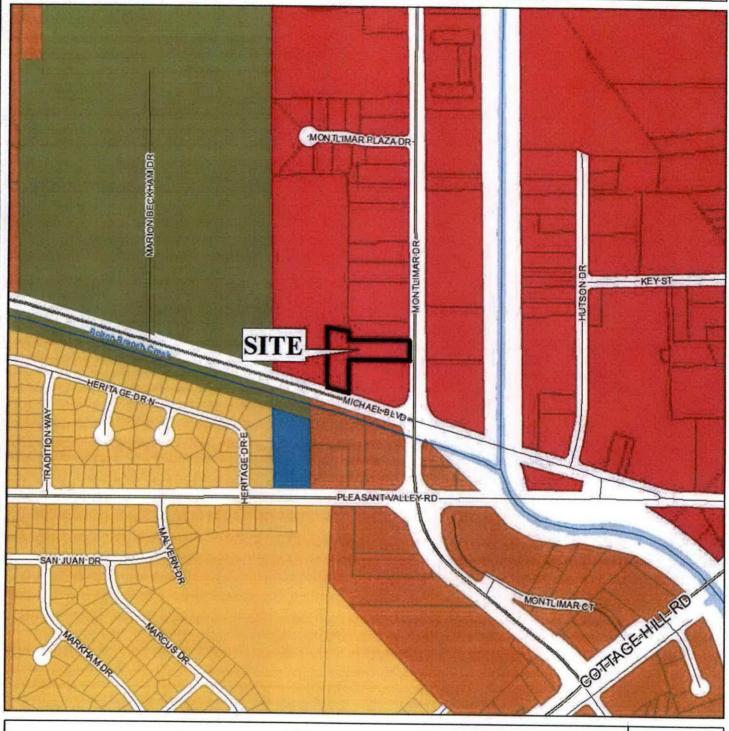

### Notice of Public Hearing for the Proposed Rezoning of Property Located at 1248 Montlimar Drive and 3500 Michael Boulevard

Pursuant to Resolution of the Mobile, Alabama City Council adopted May 10, 2022, a public hearing will be held on the 7th day of June, 2022, at 10:30 a.m., to consider adoption of an ordinance to rezone property located at (north side of Michael Boulevard,  $316 \pm$  west of Montlimar Drive, extending to the west side of Montlimar Drive,  $245 \pm$  north of Michael Boulevard) from R-1, Single-Family Residential District, and B-3, Community Business District, to B B-3, Community Business District.

The public hearing will be held in the Auditorium of Government Plaza, 205 Government Street, Mobile, Alabama. All persons who desire shall have an opportunity to be heard in favor of or in opposition to the proposed amendment at such time and place. Further, the City Council may consider zoning classifications other than the ones sought by the applicant, and may take other actions allowed by law.

The classification of said property is hereby changed from R-1, Single-Family Residential District, and B-3, Community Business District, to B-3, Community Business District, and it shall hereafter be lawful to construct on such property any structures permitted by the Ordinance of May 16, 1967, commonly known as the Zoning Ordinance and to use said premises for any use permitted by the terms of said Ordinance in B-3, Community Business District, provided, however, that the plans for any structure or building sought to be erected on said property shall be in compliance with the building laws of the City of Mobile, and that any structure shall be approved by the Building Inspector of the City of Mobile, and that any such structure be erected only in compliance with such laws, including the requirements of said Zoning Ordinance of May 16, 1967, and further provided, however, that no lot or parcel of land herein above described shall be used for any use allowed in a B-3, Community Business District until all of the conditions set forth below have been complied with: 1) completion of the Subdivision process; and 2) full compliance with all municipal codes and ordinances.