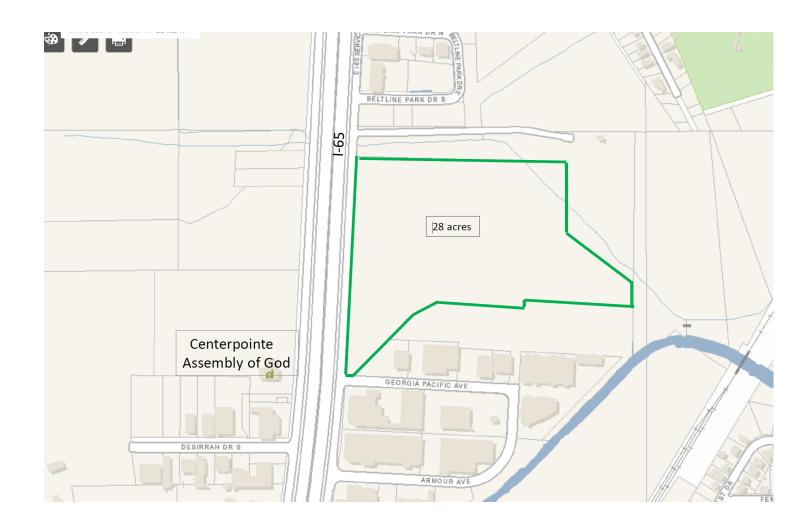

## **LEGAL DESCRIPTIONS:**

COMMENCING AT THE NORTHWEST CORNER OF SECTION 7, T4S, R1W, RUN THENCE EASTWARDLY ALONG THE NORTH LINE OF SAID SECTION 7 A DISTANCE OF 1,059.93 FEET TO THE EAST RIGHT OF WAY LINE OF INTERSTATE HIGHWAY 65; THENCE S 2 DEGREES 32' W., ALONG SAID EAST RIGHT OF WAY LINE OF INTERSTATE HIGHWAY 65. A DISTANCE OF 150.47 FEET TO THE POINT OF BEGINNING; THENCE CONTINUE S 2 DEGREES 32' W ALONG SAID EAST RIGHT OF WAY LINE OF INTERSTATE HIGHWAY 65, A DISTANCE OF 1,012 FEET TO A CONCRETE MONUMENT MARKING THE P.T. OF A CURVE; THENCE CONTINUING ALONG THE EAST RIGHT OF WAY LINE OF SAID INTERSTATE HIGHWAY 65, ALONG THE ARC OF A CURVE TO THE RIGHT, HAVING A RADIUS OF 11.609.16, (THE CHORD OF WHICH BEARS S 3 DEGREES 09' W) A DISTANCE OF 250.04 FEET TO THE NORTH RIGHT OF WAY LINE OF GEORGIA PACIFIC AVENUE; THENCE S 87 DEGREES 28' E ALONG SAID NORTH RIGHT OF WAY LINE OF GEORGIA PACIFIC AVENUE A DISTANCE OF 41.16 FEET; THENCE N 43 DEGREES 10' 30" E A DISTANCE OF 489.92 FEET; THENCE N 68 DEGREES 58' 34" E A DISTANCE OF 183.98 FEET; THENCE S 86 DEGREES 58' E A DISTANCE OF 480 FEET; THENCE N 3 DEGREES 02' E A DISTANCE OF 40 FEET; THENCE S 86 DEGREES 58' E A DISTANCE OF 624.28 FEET, MORE OR LEASS TO THE EAST LINE OF THE GRANTOR'S PROPERTY; THENCE N 0 DEGREES 28' W ALONG SAID EAST PROPERTY LINE A DISTANCE OF 195 FEET TO A POINT AND CORNER ON THE GRANTOR'S PROPERTY LINE; THENCE N 53 DEGREES 20' W ALONG THE SOUTH LINE OF THE ALABAMA POWER COMPANY PROPERTY A DISTANCE OF 262.47 FEET; THENCE N 86 DEGREES 58' W A DISTANCE OF 878.84 FEET; THENCE N 58 DEGREES 24' 40" W A DISTANCE OF 167.36 FEET; THENCE N 28 DEGREES 51' 26" W A DISTANCE OF 430.62 FEET TO A POINT ON THE MOST NORTHERLY PROPERTY LINE OF THE GRANTOR'S PROPERTY; THENCE S 88 DEGREES 01' W, ALONG SAID NORTH PROPERTY LINE, A DISTANCE OF 154.42 FEET TO THE POINT OF BEGINNING AND CONTAINING 18.741 ACRES.

COMMENCING AT THE NORTHWEST CORNER OF SECTION 7, T4S, R1W, MOBILE COUNTY, ALABAMA, RUN THENCE EASTWARDLY ALONG THE NORTH LINE OF SAID SECTION 7 A DISTANCE OF 1059.93 FEET TO THE EAST RIGHT OF WAY LINE OF INTERSTATE HIGHWAY 65; THENCE S 02 DEGREES 32' W ALONG SAID EAST RIGHT OF WAY LINE OF INTERSTATE HIGHWAY 65, A DISTANCE OF 150.47 FEET TO THE SOUTH-WEST CORNER OF PROPERTY OF ALABAMA POWER COMPANY, THENCE RUN N 88 DEGREES 02' E ALONG THE SOUTH BOUNDARY OF SAID ALABAMA POWER COMPANY PROPERTY 154.42 FEET TO THE POINT OF BEGINNING OF THE PROPERTY HEREIN DESCRIBED; THENCE CONTINUING N 88 DEGREES 02' E ALONG SAID SOUTH BOUNDARY OF ALABAMA POWER COMPANY PROPERTY 1033.53 FEET; THENCE CONTINUING ALONG SAID SOUTH BOUNDARY OF ALABAMA POWER COMPANY PROPERTY RUN S 53 DEGREES 20' E 239.09 FEET TO A POINT ON THE NORTH RIGHT OF WAY LINE OF THE PROPOSED DONALD STREET EXTENSION; THENCE ALONG SAID NORTH RIGHT OF WAY LINE OF THE PROPOSED DONALD STREET EXTENSION AS FOLLOWS; N 86 DEGREES 58' W 878.84 FEET, N 58 DEGREES 24' 40" W 167.36 FEET, N 28 DEGREES 51' 26" W 430.62 FEET TO THE POINT OF BEGINNING, CONTAINING 10.59 ACRES.